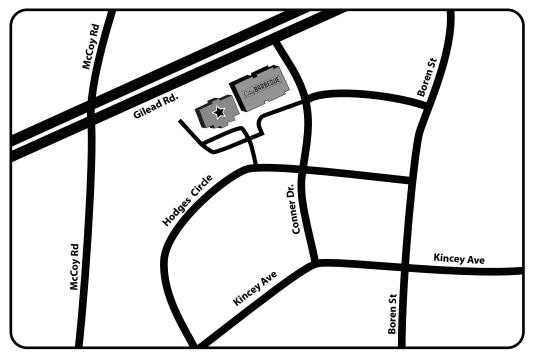

## DIRECTIONS TO OUR VEIN CENTER OF LAKE NORMAN

## 15419 Hodges Circle, Huntersville, NC 28078 • 704-367-7877

## TRAVELING ON I-77 (FROM THE NORTH, OR THE SOUTH):

- » Take Exit 23/Gilead Rd.
- » At the top of the ramp head West on Gilead Rd. (Turn Right onto Gilead Rd. if coming from the North; Turn left onto Gilead Rd. if coming from the South).
- » Continue on Gilead for approximately 0.75 miles.
- » Turn left onto McCoy Rd.
- » Take the first left onto Kincey Ave, then an immediate left onto Hodges Circle.
- » Charlotte Radiology Vein Center of Lake Norman is at 15419 Hodges Circle, Suite 201 in the Gilead Medical Center Building.