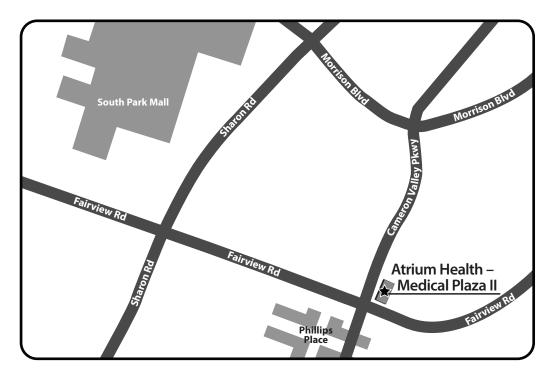

## **DIRECTIONS TO OUR VEIN CENTER OF SOUTHPARK**

4525 Cameron Valley Parkway, Suite 1000, Charlotte, NC 28211 • 704.367.7877

## **FROM I-77**

- » Take Exit 5 onto Tyvola Rd.
- » Head east on Tyvola Rd. (turn left onto Tyvola if exiting from I-77 South; turn right onto Tyvola if exiting from I-77 North).
- » Tyvola Rd. becomes Fairview Rd. after you cross Park Rd.
- » Continue traveling down Fairview Rd. You will pass SouthPark Mall on the left.
- » Cross Sharon Rd., and turn left at the next stoplight onto Cameron Valley Pkwy.
- » Turn right into the first driveway, and we are in the Atrium Health Medical Plaza II building on the right.

## **FROM UPTOWN**

- » Take 4th St. out of uptown, traveling south.
- » 4th St. will become Randolph Rd.
- » Follow Randolph Rd. until it ends at Sardis Rd., and turn right.
- » Sardis Rd. will become Fairview Rd.
- » Travel approximately 2 miles, and take a right onto Cameron Valley Pkwy.
- » Turn right into the first driveway, and we are in the Atrium Health Medical Plaza II building on the right.