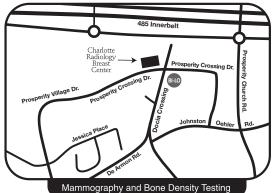

#### CMC - Prosperity **Crossing Medical Plaza**

5735 Prosperity Crossing Drive Suite 100 Charlotte, NC 28269 704.464.5727 fax: 704.943.3005