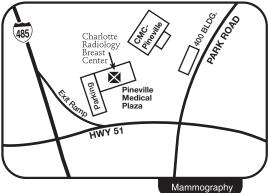

#### Pineville Medical Plaza

10650 Park Rd. Suite 280 Charlotte, NC 28210 704.540.9299 fax: 704.543.7635