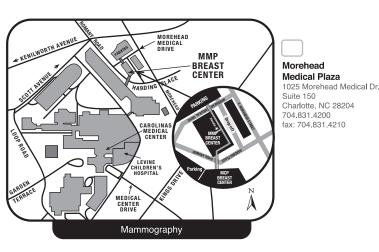

# **Locations of Our Offices.**

For more detailed information please visit us on the web at www.charlotteradiology.com/locations

Randolph Road 1960 Randolph Rd. Suite 200 Charlotte, NC 28207 704.332.0583 fax: 704.332.4796