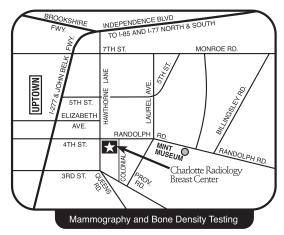

# **Locations of Our Offices.**

For more detailed information please visit us on the web at www.charlotteradiology.com/locations

Randolph Road 1960 Randolph Rd. Suite 200 Charlotte, NC 28207 704.332.0583 fax: 704.332.4796