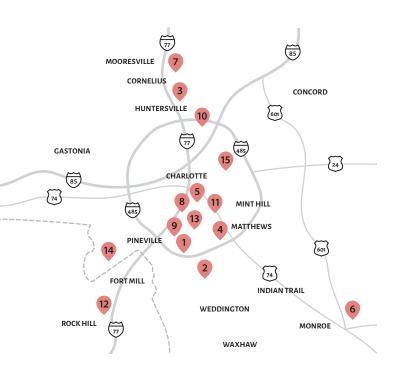

Most insurance plans cover screening mammograms 100%

Evening & Saturday appointments available at select locations

No referral forms required for annual screening mammograms

Charlotte Radiology has 15 convenient breast center locations

### **LOCATIONS &** SERVICE OFFERINGS

1. Ballantyne 12335 N. Community House Rd. Suite B Charlotte, NC 28277 704.684.8204 2. Blakeney 8918 Blakeney Professional Dr. Suite 140 Charlotte, NC 28277 704.831.4221 3. Huntersville 16455 Statesville Rd. Suite 110-B Huntersville, NC 28078 704.895.3445 4. Matthews 1401 Matthews Township Pkwy. Suite 310-A Matthews, NC 28105 704.844.9040 5. Medical Center Plaza 1001 Blythe Blvd. Suite 103 Charlotte, NC 28203 704.355.6200 6. Monroe 1550 Faulk St. Suite 1200 Monroe, NC 28112

704.292.2272

704.235.6446

Medical Plaza

132 Gateway Blvd.

Mooresville, NC 28117

Charlotte, NC 28204 704.831.4200

1025 Morehead Medical Dr.

7. Mooresville

Suite A

8. Morehead

Suite 150

9. Pineville 10650 Park Rd. Suite 280 Charlotte, NC 28210 704.540.9299 10. Prosperity Crossing 5735 Prosperity Crossing Dr. Suite 100 Charlotte, NC 28269 704.464.5727 11. Randolph 1960 Randolph Rd. Suite 200 Charlotte, NC 28207 704.332.0583 12. Rock Hill 1656 Riverchase Blvd. Suite 1200

Rock Hill, SC 29732 803.327.9934 13. SouthPark 4525 Cameron Valley Pkwy. Suite 1000-A Charlotte, NC 28211 704.365.0343 14. Steele Creek 13425 Hoover Creek Blvd. Suite 203 Charlotte, NC 28273 704.790.2990

15. University 101 W.T. Harris Blvd. Suite 2122-A Charlotte, NC 28262 704.863.6148