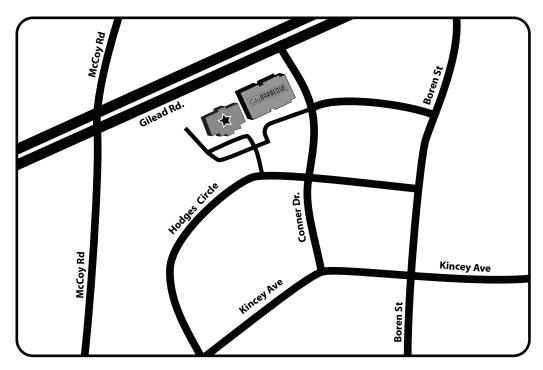

## **DIRECTIONS TO VEIN CENTER OF ROSEDALE**

15419 Hodges Circle, Huntersville, NC 28078 • 704-367-7877

## TRAVELING ON I-77 (FROM THE NORTH, OR THE SOUTH):

- » Take Exit 23/Gilead Rd.
- » At the top of the ramp head West on Gilead Rd. (Turn Right onto Gilead Rd. if coming from the North; Turn left onto Gilead Rd. if coming from the South).
- » Continue on Gilead for approximately 0.75 miles.
- » Turn left onto McCoy Rd.
- » Take the first left onto Kincey Ave, then an immediate left onto Hodges Circle.
- » Charlotte Radiology Vein Center of Lake Norman is at 15419 Hodges Circle, Suite 201 in the Gilead Medical Center Building.